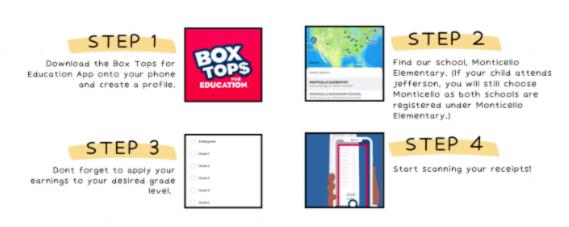

# BOX TOPS FOR EDUCATION

Buy the items you already love and earn money for our schools.

MJPFA will be hosting a friendly competition between all the grade levels over the next four weeks.

Download the Box Tops app onto your phone to start earning money! Scan your store receipts for participating products. Our school will automatically earn cash with every Box Tops product you buy.

The grade level with the top Box Top contributions will be rewarded with a special treat from MJPFA. The winner will be announced when we return from Spring Break.

Questions? Email: mjpfa6@gmail.com