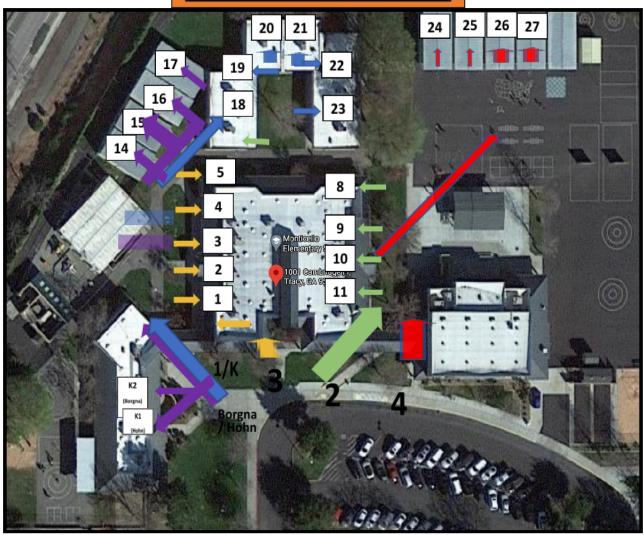

# STUDENT DROP-OFF INFORMATION

Please see the information below that corresponds with this map.

# Traffic reminders:

- Please remain in your vehicle for drop off and pick up.
- Students should be ready to exit the vehicle as soon and as you enter the driveway
- When exiting onto Cambridge from the school parking lot or the park parking lot, please exit left or right.
   Please exit whichever way has less traffic to continue to move the traffic line.
- No U-turns at anytime
- The neighborhood next to
   Monticello is a circle and will lead
  you to Tracy Blvd. Drivers can
  make a left on Tracy Blvd to get to
  Valpico Rd. or a right on Tracy Blvd
  to get to Linne Rd. Please utilize
  this exit as traffic allows
- Drivers should make a right on Sycamore Parkway during heavy traffic times.