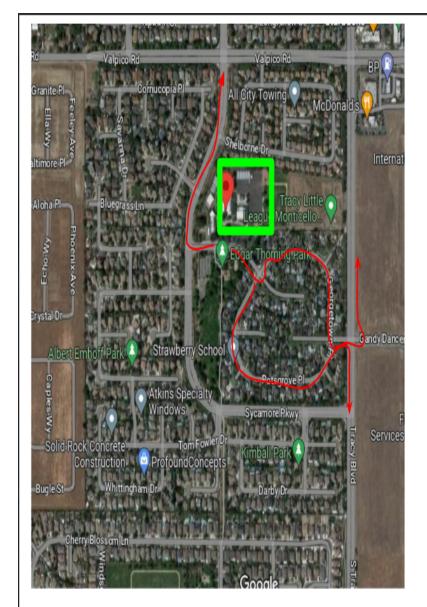

# STUDENT DROP-OFF INFORMATION

Please see the information below that corresponds with this map.

# Traffic reminders:

- Please remain in your vehicle for drop off and pick up.
- Students should be ready to exit the vehicle as soon and as you enter the driveway
- When exiting onto Cambridge from the school parking lot or the park parking lot, please exit left or right.
   Please exit whichever way has less traffic to continue to move the traffic line.
- No U-turns at anytime
- The neighborhood next to
   Monticello is a circle and will lead
  you to Tracy Blvd. Drivers can
  make a left on Tracy Blvd to get to
  Valpico Rd. or a right on Tracy Blvd
  to get to Linne Rd. Please utilize
  this exit as traffic allows
- Drivers should make a right on Sycamore Parkway during heavy traffic times.